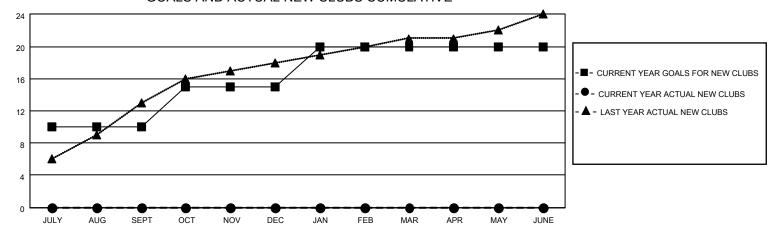

## GOALS AND ACTUAL NEW CLUBS CUMULATIVE

## MONTHLY MEMBERSHIP PROGRESS REPORT

LOCATION INDIA District 317 A Results as of: 8/31/2022

| Clubs                 |               |           |               | Members               |                        |                         |                                                    |
|-----------------------|---------------|-----------|---------------|-----------------------|------------------------|-------------------------|----------------------------------------------------|
| RESULTS FOR 2022-2023 |               |           |               | RESULTS FOR 2022-2023 |                        |                         |                                                    |
| QUARTER               | NEW CLUB GOAL | NEW CLUBS | DROPPED CLUBS | QUARTER MEMB          | BER GROWTH NET<br>GOAL | MEMBER GROWTH<br>ACTUAL | DROPPED<br>MEMBERS ACTUAL<br>(including transfers) |
| JULY/AUG/SEPT         | 10            | 0         | 0             | JULY/AUG/SEPT         | 200                    | 166                     | 140                                                |
| OCT/NOV/DEC           | 5             | 0         | 0             | OCT/NOV/DEC           | 130                    | 0                       | 0                                                  |
| JAN/FEB/MAR           | 5             | 0         | 0             | JAN/FEB/MAR           | 60                     | 0                       | 0                                                  |
| APR/MAY/JUNE          | 0             | 0         | 0             | APR/MAY/JUNE          | 50                     | 0                       | 0                                                  |