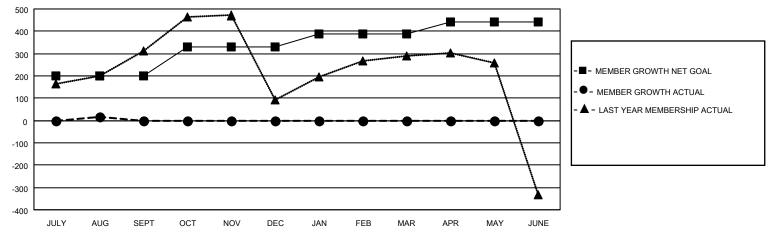

## GOALS AND ACTUAL MEMBERS CUMULATIVE

| DROPPED CLUBS: 0 |     | 39 CLUBS OF 181 ADDED 1 OR<br>MORE NEW MEMBERS | GENDER DISTRIBUTION                   |                |  |
|------------------|-----|------------------------------------------------|---------------------------------------|----------------|--|
|                  |     | MORE NEW MEMBERS                               | MALE                                  | 3,500 (65.37%) |  |
|                  |     |                                                | FEMALE 1,854 (34.63%)                 |                |  |
| DROPPED MEMBERS  |     |                                                | NON BINARY                            | 0 (0.00%)      |  |
| DE05405D         | 7   |                                                | PREFER NOT TO ANSWER                  | 0 (0.00%)      |  |
| DECEASED         | /   |                                                |                                       |                |  |
| CLUB CANCELLED   | 0   | CLICK HERE FOR CUMULATIVE                      | TOTAL FAMILY UNIT MEMBERS 2,776       |                |  |
| OTHER            | 133 | MEMBERSHIP DATA                                |                                       |                |  |
| TOTAL            | 140 |                                                | FAMILY MEMBERS PAYING HALF DUES 1,557 |                |  |
|                  |     |                                                |                                       |                |  |

## MONTHLY MEMBERSHIP PROGRESS REPORT

LOCATION INDIA District 317 A Results as of: 8/31/2022

| Clubs                 |               |           |               | Members               |                        |                         |                                                    |
|-----------------------|---------------|-----------|---------------|-----------------------|------------------------|-------------------------|----------------------------------------------------|
| RESULTS FOR 2022-2023 |               |           |               | RESULTS FOR 2022-2023 |                        |                         |                                                    |
| QUARTER               | NEW CLUB GOAL | NEW CLUBS | DROPPED CLUBS | QUARTER MEMB          | BER GROWTH NET<br>GOAL | MEMBER GROWTH<br>ACTUAL | DROPPED<br>MEMBERS ACTUAL<br>(including transfers) |
| JULY/AUG/SEPT         | 10            | 0         | 0             | JULY/AUG/SEPT         | 200                    | 166                     | 140                                                |
| OCT/NOV/DEC           | 5             | 0         | 0             | OCT/NOV/DEC           | 130                    | 0                       | 0                                                  |
| JAN/FEB/MAR           | 5             | 0         | 0             | JAN/FEB/MAR           | 60                     | 0                       | 0                                                  |
| APR/MAY/JUNE          | 0             | 0         | 0             | APR/MAY/JUNE          | 50                     | 0                       | 0                                                  |